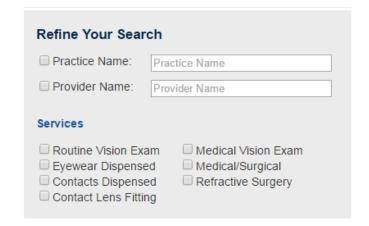

## **Narrow Your Search Results**

On the search results page, you can refine your search by:

- Practice name
- Provider name
- Selecting from a list of services