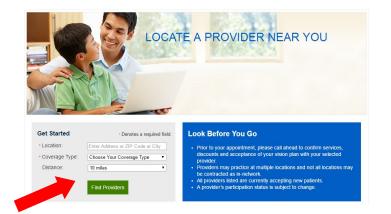

## Find an In-Network Provider Near You

- Go to SuperiorVision.com and click on Locate a Provider.
- On the next screen, enter your location information.
- Select Insurance Through Your Employer as your coverage type.
- A drop-down menu will appear. Select the Superior National network.
- Then, choose the distance for your search and click the Find Providers button.